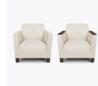

**Number of Seats** 

Choose from 3 seat styles – lounge chair, love seat, and sofa.

Arm Caps

Optional arm caps protect fabric and allow ease of cleaning.