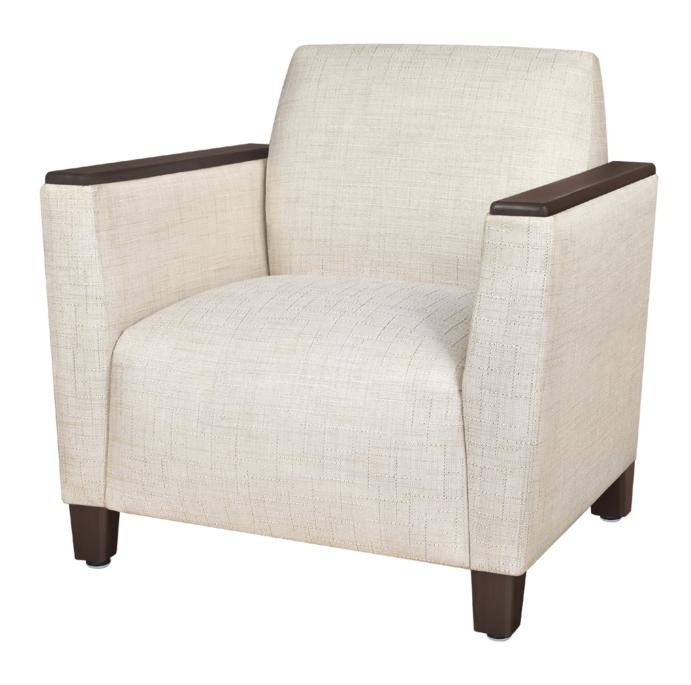

### carrara Lounge

The Carrara Lounge Collection is as comfortable as it looks. The simple yet elegant design is epitomized by crisp contours and abundant cushioning. This inviting collection includes a single chair, sofa and love seat. Optional arm caps protect the fabric and allow ease of cleaning.

Model: CRL1B5 34W 30D 34H 24SW 21SD 18.5SH 26AH