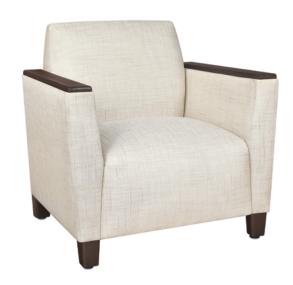

### carrara Lounge

The Carrara Lounge Collection is as comfortable as it looks. The simple yet elegant design is epitomized by crisp contours and abundant cushioning. This inviting collection includes a single chair, sofa and love seat. Optional arm caps protect the fabric and allow ease of cleaning.

Model: CRL1B5 34W 30D 34H 24SW 21SD 18.5SH 26AH