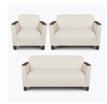

### carrara Lounge

The Carrara Lounge Collection is as comfortable as it looks. The simple yet elegant design is epitomized by crisp contours and abundant cushioning. This inviting collection includes a single chair, sofa and love seat. Optional arm caps protect the fabric and allow ease of cleaning.

**Number of Seats** 

Choose from 3 seat styles – lounge chair, love seat, and sofa.

Arm Caps

Optional arm caps protect fabric and allow ease of cleaning.