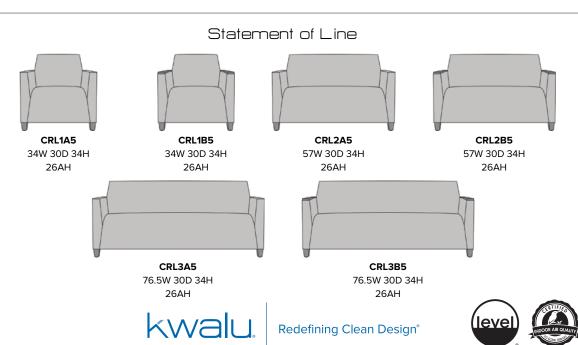

Model: CRL1B5 34W 30D 34H 24SW 21SD 18.5SH 26AH

**Number of Seats** 

Choose from 3 seat styles – lounge chair, love seat, and sofa.

Arm Caps

Optional arm caps protect fabric and allow ease of cleaning.